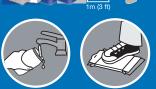

### **ENSURE MORE MATERIALS ARE RECYCLED AND KEPT OUT OF LANDFILL BY REMEMBERING THESE PRO-TIPS:**

**up.** Put your recycling boxes beside her. Keep 1m (3ft) to allow room age/green bin collection trucks.