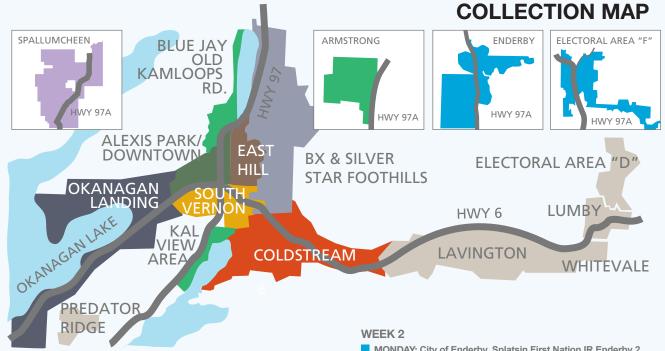

### WEEK 1

- **MONDAY: Spallumcheen** (except McLennan and Keddleston Rd) TUESDAY: East Hill Area
- North of 25th Ave & East of 27th St. including Shantz and Mutrie Rds, Harwood & Heron areas. (Does NOT include Silver Star Foothills
- WEDNESDAY: Alexis Park/Downtown Area

North of 25th Ave from 27th St. to Allenby, Richfield and Heritage up to 5900; including Downtown, Alexis Park, Turtle Mountain, Bella Vista, Allenby

### THURSDAY: South Vernon Area

South of 25th Ave within the City of Vernon including Mission Hill up to Fulton Rd, Polson/VSS areas, Middleton Mtn area up to the Coldstream boundary. (Does NOT include Country Estates).

### FRIDAY: Okanagan Landing Area

West of Fulton & Allenby including Tronson Rd, Eastside Rd, Ellison Park, The Rise and Heritage 5900+

- MONDAY: City of Enderby, Splatsin First Nation IR Enderby 2, Electoral Area F
- TUESDAY: Predator Ridge, Lavington, Lumby & Electoral Area "D" East of Brewer Rd and Warren Rd, Whitevale, Village of Lumby, and North of Lumby up to

July 2022 - June 2023

WEDNEDAY: Old Kamloops Rd, Blue Jay Area, Kal View Area & Armstrong

Includes Country Estates, Kalamalka Slopes, Guildford Court, Kal Lakeview, Kickville/ Westkal Rd and up Kal Lake Road to #17609, and Armstrong.

- THURSDAY: Parts of Coldstream Including the Middleton Mnt and Sarsons/Fenrick areas south of Hwy 6, and Coldstream Vallev Estates (does NOT include Kickvillie/Westkal Rd)
- FRIDAY: BX & Silver Star Foothills neen), (Does NOT include Sarsons/Fenwick area south of Hwy 6).