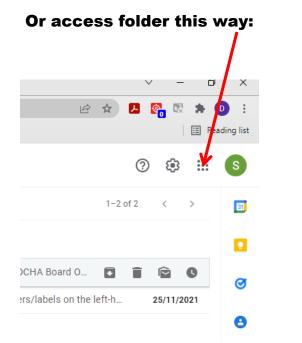

# **Board Access to DCHA master google drive**

The board master google drive resides on the <u>desertcovehoa@gmail.com</u> The President, Secretary and Data Management Director have full edit access to the drive. All other board members have 'view' access; however, can request edit access to documents at any time.

#### Folder shared with you \equiv 衬 Gmail Q Search mail 낢 ? □ - C : 1-2 of 2 < + Compose Primary Social • Promotions 🔲 Inbox 🗌 ☆ Executive Desert Co. Folder shared with you: 'DCHA Board' - desertcovehoa@gmail.com shared a folder desertcovehoa@gmail.com has invited you to view the following shared folder: DCHA Board Open If you ... \* Starred





## Then click on:



## DCHA master google drive



#### If you only have 'view' access and need to edit a document:

#### **Open a document and request edit access**



If you have a master document to submit to the Data Manager, you can email the document or file on the google drive under 'Ready to File"

#### **DCHA** master google drive

|                       | Drive          |               | <b>Q</b> Search in Drive |
|-----------------------|----------------|---------------|--------------------------|
| +                     | New            |               | Shared with me           |
| 4                     | My Drive       |               | Suggested                |
|                       | Computers      |               |                          |
| 8