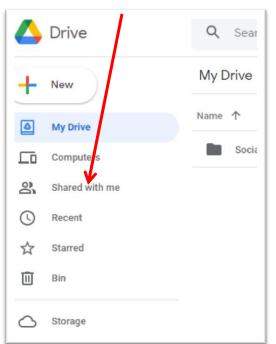

#### **DCHA** master google drive

|                       | Drive          |               | <b>Q</b> Search in Drive |
|-----------------------|----------------|---------------|--------------------------|
| +                     | New            |               | Shared with me           |
| 4                     | My Drive       |               | Suggested                |
|                       | Computers      |               |                          |
| 8                     | Shared with me |               |                          |
| J                     | Recent         |               |                          |
| ☆                     | Starred        |               |                          |
| Ū                     | Bin            |               |                          |
| $\bigcirc$            | Storage        |               |                          |
| 0 bytes of 15 GB used |                | DCHA Board    |                          |
| Buy storage           |                | Ready to File |                          |