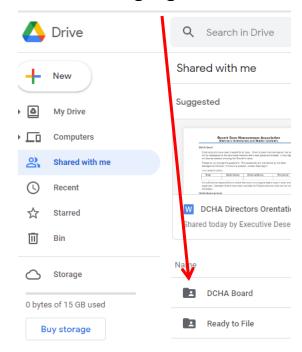

#### **Open a document and request edit access**

If you have a master document to submit to the Data Manager, you can email the document or file on the google drive under 'Ready to File"

#### **DCHA** master google drive

|                       | Drive          |               | <b>Q</b> Search in Drive |
|-----------------------|----------------|---------------|--------------------------|
| +                     | New            |               | Shared with me           |
| 4                     | My Drive       |               | Suggested                |
|                       | Computers      |               |                          |
| 8                     | Shared with me |               |                          |
| J                     | Recent         |               |                          |
| ☆                     | Starred        |               |                          |
| Ū                     | Bin            |               |                          |
| $\bigcirc$            | Storage        |               |                          |
| 0 bytes of 15 GB used |                | DCHA Board    |                          |
| Buy storage           |                | Ready to File |                          |